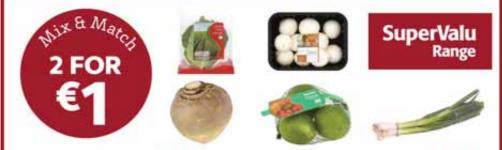

PORK RACK STUFFED WITH APPLE & FENNEL was €9.49/kg

**IRISH PORK LOIN ROAST** was €10.39/kg

**IRISH PORK LOIN CHOPS** was €10.29/kg

**IRISH PORK LEG** was 67.69/kg

SuperValu York Cabbage 1 pce 99c EACH, SuperValu Closed Cup Mushrooms 250g - €3.96/kg 99c EACH, SuperValu Swedes Loose 1pce 85c EACH, SuperValu Lime Net 3pce 75c EACH, SuperValu Scallions Bunch 1pce 79c EACH