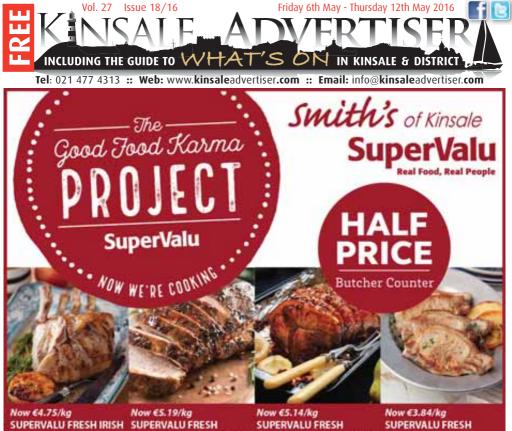

PORK RACK STUFFED WITH APPLE & FENNEL was €9.49/kg

**IRISH PORK LOIN ROAST** was €10.39/kg

**IRISH PORK LOIN CHOPS** was €10.29/kg

**IRISH PORK LEG** was 67.69/kg

SuperValu York Cabbage 1 pce 99c EACH, SuperValu Closed Cup Mushrooms 250g - €3.96/kg 99c EACH, SuperValu Swedes Loose 1pce 85c EACH, SuperValu Lime Net 3pce 75c EACH, SuperValu Scallions Bunch 1pce 79c EACH