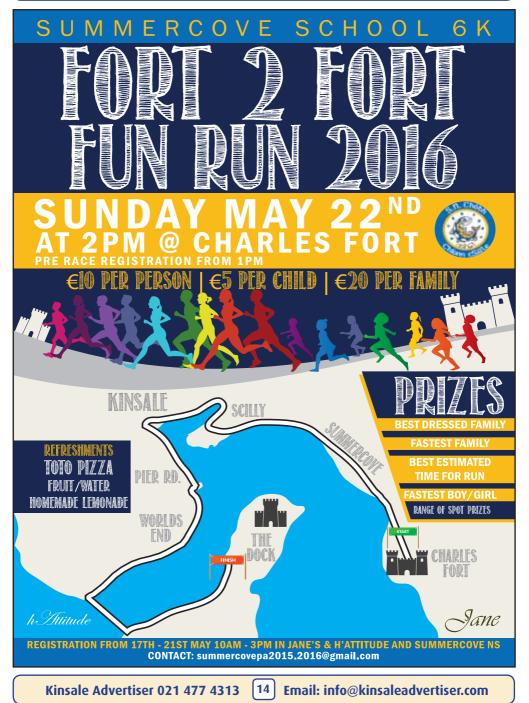

PORK RACK STUFFED WITH APPLE & FENNEL was €9.49/kg

**IRISH PORK LOIN ROAST** was €10.39/kg

**IRISH PORK LOIN CHOPS** was €10.29/kg

**IRISH PORK LEG** was 67.69/kg

SuperValu York Cabbage 1 pce 99c EACH, SuperValu Closed Cup Mushrooms 250g - €3.96/kg 99c EACH, SuperValu Swedes Loose 1pce 85c EACH, SuperValu Lime Net 3pce 75c EACH, SuperValu Scallions Bunch 1pce 79c EACH